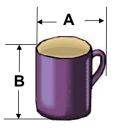

Add "A" longest dimension and "B" longest dimension and look at the table for the total cost

**Example:** A = 3" and B = 5". Total = 8". Therefore, the cost for students (bisque & glaze firing) is \$7.10